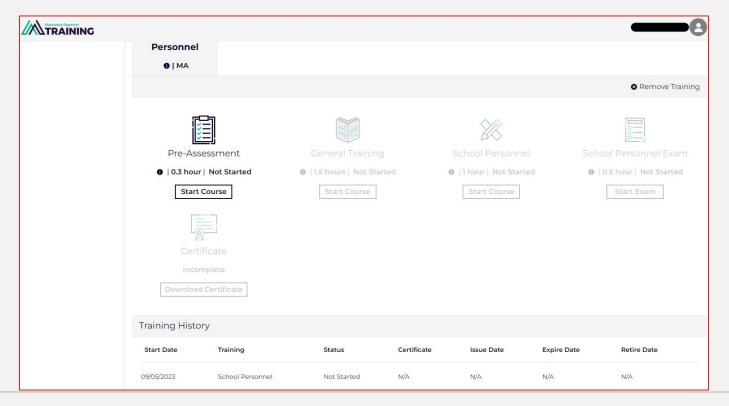

### **Training**

The screen below is where you will start your courses. You can check on you progress via this "Personnel"

screen.

### Certificate – Completion

Upon completion of the course, please download the certificate and forward a copy to: