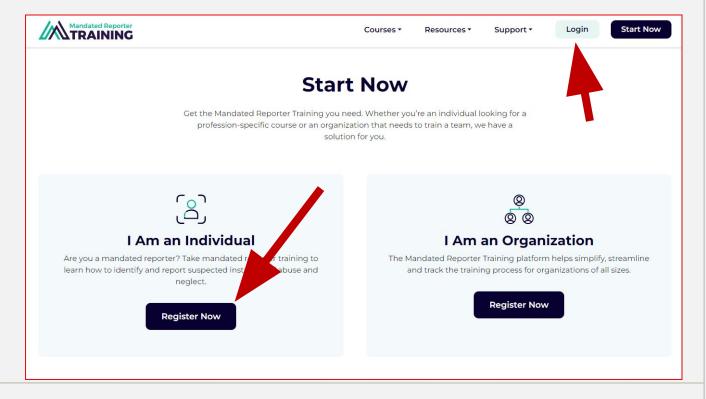

First, click on the following link:

https://mandatedreportertraining.com/star t-now/

### Online Training

At the following page, if you do <u>NOT</u> have an account, click "Register Now", otherwise, click

"Login":