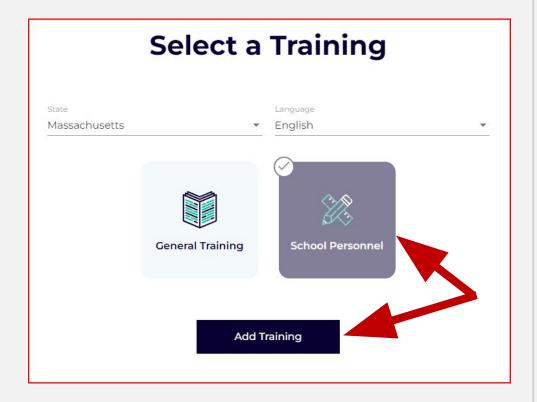

to activate your account.

Once on the "Training" page, hit "Select Training".

|               |                                |                                                                  |                                   |                                  |                                                    | 0                                                  |
|---------------|--------------------------------|------------------------------------------------------------------|-----------------------------------|----------------------------------|----------------------------------------------------|----------------------------------------------------|
| Training      | ľ                              |                                                                  |                                   |                                  |                                                    |                                                    |
|               |                                |                                                                  |                                   |                                  |                                                    |                                                    |
| Select Traini | ng                             |                                                                  |                                   |                                  |                                                    |                                                    |
|               |                                |                                                                  |                                   |                                  |                                                    |                                                    |
|               |                                |                                                                  | Select Training                   |                                  |                                                    |                                                    |
| Training Hist | cory                           |                                                                  |                                   |                                  |                                                    |                                                    |
| Start Date    | Training                       | Status                                                           | Certificate                       | Issue Date                       | Expire Date                                        | Retire Date                                        |
|               |                                |                                                                  |                                   |                                  |                                                    |                                                    |
|               | Select Training  Training Hist | Training  Select Training  Training History  Start Date Training | Select Training  Training History | Select Training  Select Training | Select Training  Select Training  Training History | Select Training  Select Training  Training History |

## Select a Training

Select "Massachusetts" and the language you want to complete the training in. Then select "School Personnel", then "Add Training".